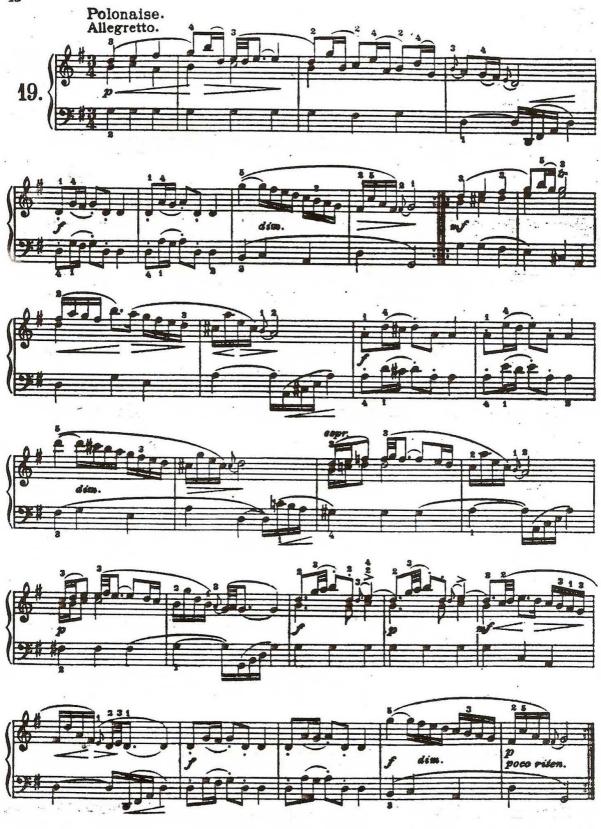

## ÍNDICE

|     |                              | Seite |
|-----|------------------------------|-------|
| 1.  | Menuet. Allegretto           | . 3   |
| 2.  | Menuet. Poco Allegretto      | . 4   |
| 3.  | Menuet. Moderato             | . 4   |
| 4.  | Menuet. Con moto             | . 5   |
|     | Polonaise. Moderato          |       |
|     | Menuet. Poco Allegretto      |       |
| 7.  | Rondo. Poco Allegretto       | . 8   |
| 8.  | Polonaise. Tempo giusto      | . 10  |
| 9.  | Menuet. Quasi Allegretto     | . 10  |
|     | Menuet. Allegretto           |       |
| 11. | Marche. Allegro              | . 11  |
| 12. | Polonaise. Allegretto        | . 12  |
| 13. | Marche. Allegro              | . 12  |
| 14. | Polonaise. Moderato          | . 13  |
| 15. | Musette. Poco Allegro        | . 14  |
| 16. | Marche. Allegro moderato     | . 14  |
| 17. | Polonaise. Moderato          | . 15  |
|     | Solo per il Cembalo. Allegro |       |
| 19. | Polonaise. Allegretto        | . 18  |
|     | Menuet Allegretto            |       |