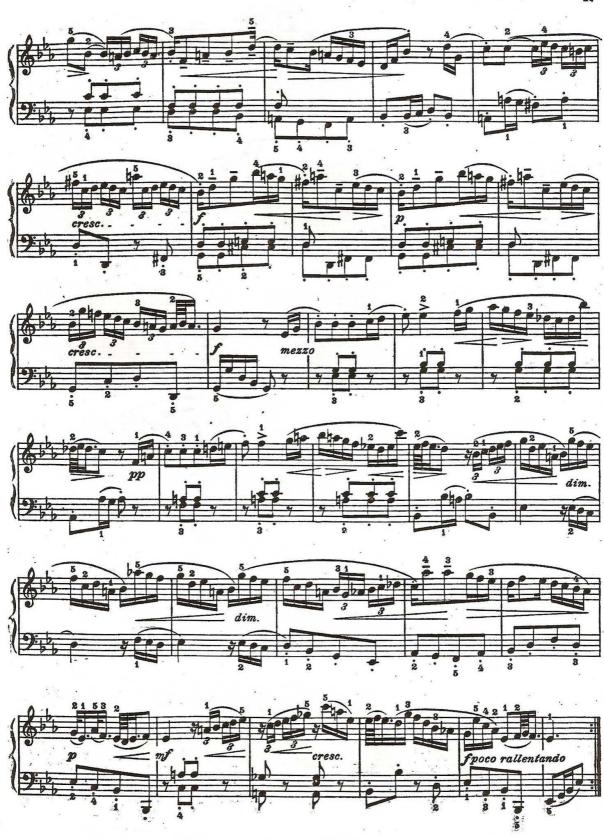

## ÍNDICE

|     |                              | Seite |
|-----|------------------------------|-------|
| 1.  | Menuet. Allegretto           | . 3   |
| 2.  | Menuet. Poco Allegretto      | . 4   |
| 3.  | Menuet. Moderato             | . 4   |
| 4.  | Menuet. Con moto             | . 5   |
|     | Polonaise. Moderato          |       |
|     | Menuet. Poco Allegretto      |       |
| 7.  | Rondo. Poco Allegretto       | . 8   |
| 8.  | Polonaise. Tempo giusto      | . 10  |
| 9.  | Menuet. Quasi Allegretto     | . 10  |
|     | Menuet. Allegretto           |       |
| 11. | Marche. Allegro              | . 11  |
| 12. | Polonaise. Allegretto        | . 12  |
| 13. | Marche. Allegro              | . 12  |
| 14. | Polonaise. Moderato          | . 13  |
| 15. | Musette. Poco Allegro        | . 14  |
| 16. | Marche. Allegro moderato     | . 14  |
| 17. | Polonaise. Moderato          | . 15  |
|     | Solo per il Cembalo. Allegro |       |
| 19. | Polonaise. Allegretto        | . 18  |
|     | Menuet Allegretto            |       |