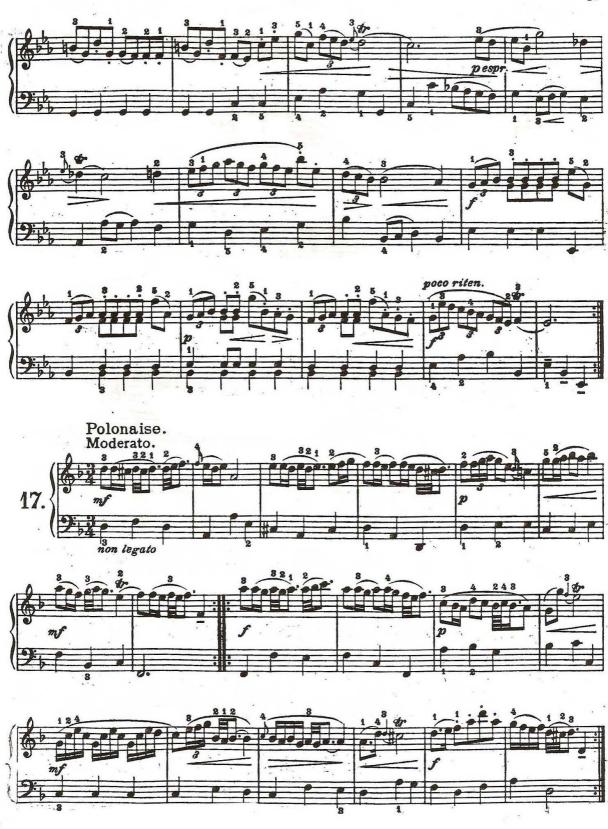

## ÍNDICE

|     |                              | Seite |
|-----|------------------------------|-------|
| 1.  | Menuet. Allegretto           | . 3   |
| 2.  | Menuet. Poco Allegretto      | . 4   |
| 3.  | Menuet. Moderato             | . 4   |
| 4.  | Menuet. Con moto             | . 5   |
|     | Polonaise. Moderato          |       |
|     | Menuet. Poco Allegretto      |       |
| 7.  | Rondo. Poco Allegretto       | . 8   |
| 8.  | Polonaise. Tempo giusto      | . 10  |
| 9.  | Menuet. Quasi Allegretto     | . 10  |
|     | Menuet. Allegretto           |       |
| 11. | Marche. Allegro              | . 11  |
| 12. | Polonaise. Allegretto        | . 12  |
| 13. | Marche. Allegro              | . 12  |
| 14. | Polonaise. Moderato          | . 13  |
| 15. | Musette. Poco Allegro        | . 14  |
| 16. | Marche. Allegro moderato     | . 14  |
| 17. | Polonaise. Moderato          | . 15  |
|     | Solo per il Cembalo. Allegro |       |
| 19. | Polonaise. Allegretto        | . 18  |
|     | Menuet Allegretto            |       |