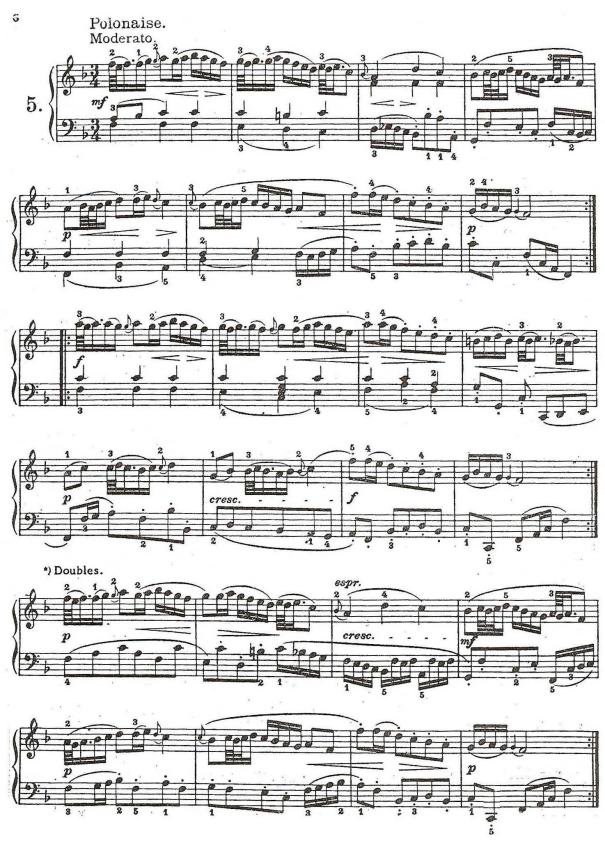

## ÍNDICE

|     |                              | Seite |
|-----|------------------------------|-------|
| 1.  | Menuet. Allegretto           | . 3   |
| 2.  | Menuet. Poco Allegretto      | . 4   |
| 3.  | Menuet. Moderato             | . 4   |
| 4.  | Menuet. Con moto             | . 5   |
|     | Polonaise. Moderato          |       |
|     | Menuet. Poco Allegretto      |       |
| 7.  | Rondo. Poco Allegretto       | . 8   |
| 8.  | Polonaise. Tempo giusto      | . 10  |
| 9.  | Menuet. Quasi Allegretto     | . 10  |
|     | Menuet. Allegretto           |       |
| 11. | Marche. Allegro              | . 11  |
| 12. | Polonaise. Allegretto        | . 12  |
| 13. | Marche. Allegro              | . 12  |
| 14. | Polonaise. Moderato          | . 13  |
| 15. | Musette. Poco Allegro        | . 14  |
| 16. | Marche. Allegro moderato     | . 14  |
| 17. | Polonaise. Moderato          | . 15  |
|     | Solo per il Cembalo. Allegro |       |
| 19. | Polonaise. Allegretto        | . 18  |
|     | Menuet Allegretto            |       |

O Tempo "ou sinais de Tempo" e demais apontamentos, foram aqui colocados pelo editor.