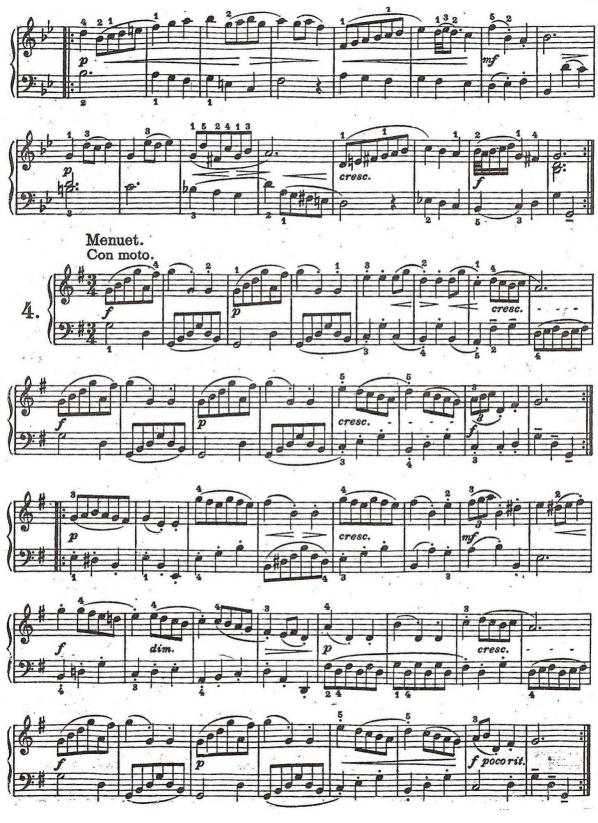

## ÍNDICE

|     |                              | Seite |
|-----|------------------------------|-------|
| 1.  | Menuet. Allegretto           | . 3   |
| 2.  | Menuet. Poco Allegretto      | . 4   |
| 3.  | Menuet. Moderato             | . 4   |
| 4.  | Menuet. Con moto             | . 5   |
|     | Polonaise. Moderato          |       |
|     | Menuet. Poco Allegretto      |       |
| 7.  | Rondo. Poco Allegretto       | . 8   |
| 8.  | Polonaise. Tempo giusto      | . 10  |
| 9.  | Menuet. Quasi Allegretto     | . 10  |
|     | Menuet. Allegretto           |       |
| 11. | Marche. Allegro              | . 11  |
| 12. | Polonaise. Allegretto        | . 12  |
| 13. | Marche. Allegro              | . 12  |
| 14. | Polonaise. Moderato          | . 13  |
| 15. | Musette. Poco Allegro        | . 14  |
| 16. | Marche. Allegro moderato     | . 14  |
| 17. | Polonaise. Moderato          | . 15  |
|     | Solo per il Cembalo. Allegro |       |
| 19. | Polonaise. Allegretto        | . 18  |
|     | Menuet Allegretto            |       |

O Tempo "ou sinais de Tempo" e demais apontamentos, foram aqui colocados pelo editor.