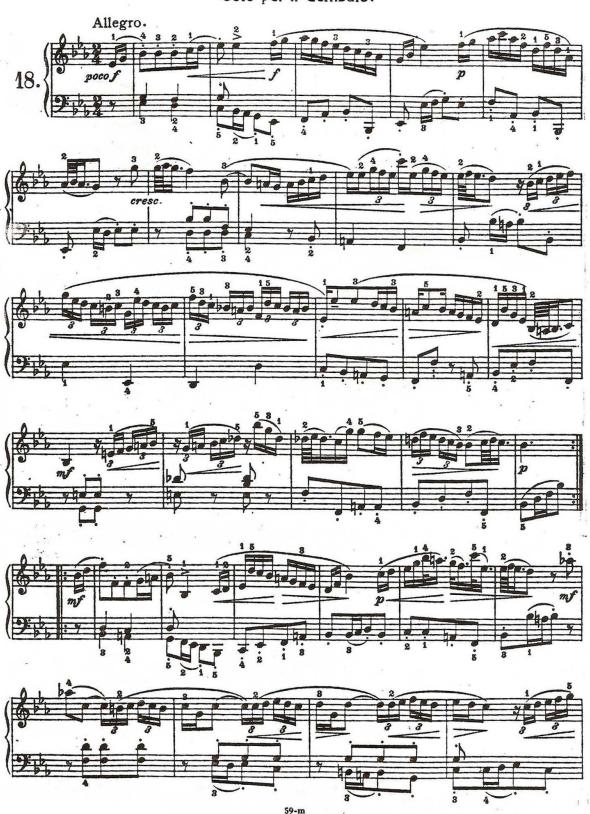

## ÍNDICE

|     |                              | Seite |
|-----|------------------------------|-------|
| 1.  | Menuet. Allegretto           | . 3   |
| 2.  | Menuet. Poco Allegretto      | . 4   |
| 3.  | Menuet. Moderato             | . 4   |
| 4.  | Menuet. Con moto             | . 5   |
|     | Polonaise. Moderato          |       |
|     | Menuet. Poco Allegretto      |       |
| 7.  | Rondo. Poco Allegretto       | . 8   |
| 8.  | Polonaise. Tempo giusto      | . 10  |
| 9.  | Menuet. Quasi Allegretto     | . 10  |
|     | Menuet. Allegretto           |       |
| 11. | Marche. Allegro              | . 11  |
| 12. | Polonaise. Allegretto        | . 12  |
| 13. | Marche. Allegro              | . 12  |
| 14. | Polonaise. Moderato          | . 13  |
| 15. | Musette. Poco Allegro        | . 14  |
| 16. | Marche. Allegro moderato     | . 14  |
| 17. | Polonaise. Moderato          | . 15  |
|     | Solo per il Cembalo. Allegro |       |
| 19. | Polonaise. Allegretto        | . 18  |
|     | Menuet Allegretto            |       |