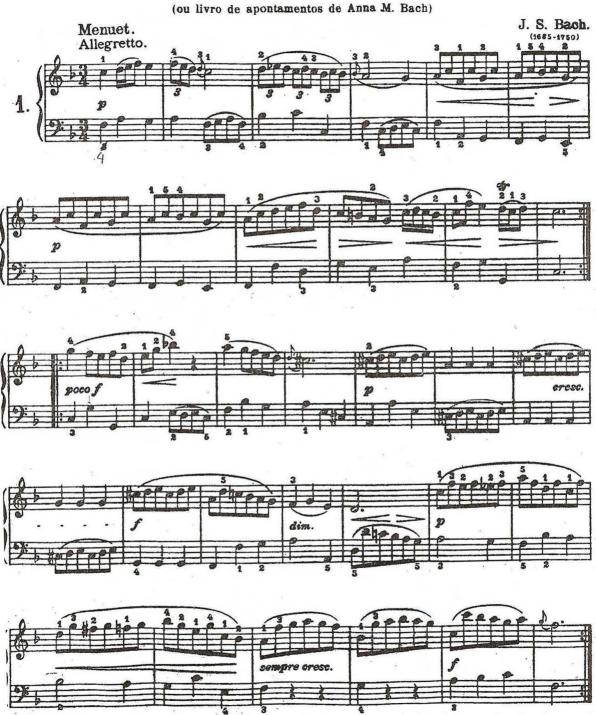

## ÍNDICE

|     |                              | Seite |
|-----|------------------------------|-------|
| 1.  | Menuet. Allegretto           | . 3   |
| 2.  | Menuet. Poco Allegretto      | . 4   |
| 3.  | Menuet. Moderato             | . 4   |
| 4.  | Menuet. Con moto             | . 5   |
|     | Polonaise. Moderato          |       |
|     | Menuet. Poco Allegretto      |       |
| 7.  | Rondo. Poco Allegretto       | . 8   |
| 8.  | Polonaise. Tempo giusto      | . 10  |
| 9.  | Menuet. Quasi Allegretto     | . 10  |
|     | Menuet. Allegretto           |       |
| 11. | Marche. Allegro              | . 11  |
| 12. | Polonaise. Allegretto        | . 12  |
| 13. | Marche. Allegro              | . 12  |
| 14. | Polonaise. Moderato          | . 13  |
| 15. | Musette. Poco Allegro        | . 14  |
| 16. | Marche. Allegro moderato     | . 14  |
| 17. | Polonaise. Moderato          | . 15  |
|     | Solo per il Cembalo. Allegro |       |
| 19. | Polonaise. Allegretto        | . 18  |
|     | Menuet Allegretto            |       |

O Tempo "ou sinais de Tempo" e demais apontamentos, foram aqui colocados pelo editor.

## 20 PEÇAS FÁCEIS

extraídas do livro de notas

Esta peca foi composta por Bach para a sua segunda mulher